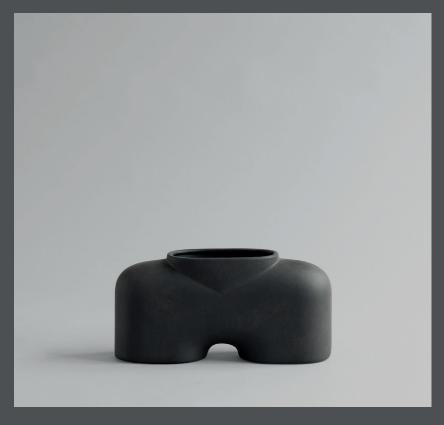

## **COBRA FAT MEDIO**

A tribute to the Cobra Arts Movement of the 1960s, the collection is the epitome of quirky vases that will add joy to any interior setting.

Think whimsical, soft and organic shapes unmistakably reminiscent of human silhouettes and curves. True to the Cobra artists way of working, the series takes its starting point in naive hand sketches leading to bodily silhouettes.

As it is a hand glazed natural product, the colours may vary slightly and while it is not 100% water-proof, a bag for fresh flowers is included.

Designed by Kristian Sofus Hansen & Tommy Hyldahl.

**Product no: 211035** 

Type: Vase - Indoor

Colour: Coffee

**Material: Ceramic** 

**Care instructions:** 

Use a soft dry cloth to clean the product.

Do not use household cleaners.

Not waterproof

Dimensions: L35 / W10 / H17 CM