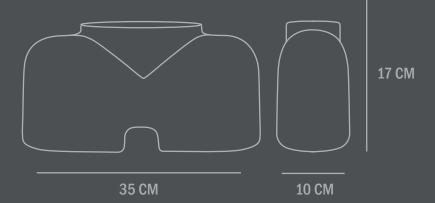

Type: Vase - Indoor

Colour: Coffee

**Material: Ceramic** 

**Care instructions:** 

Use a soft dry cloth to clean the product.

Do not use household cleaners.

Not waterproof

Dimensions: L35 / W10 / H17 CM